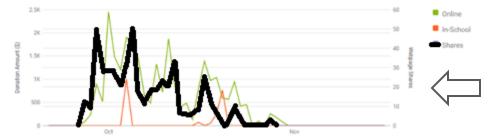

Last year every time we had a spike in Social Media Shares the donations followed!

Share our Fundraiser to help us meet our goal!